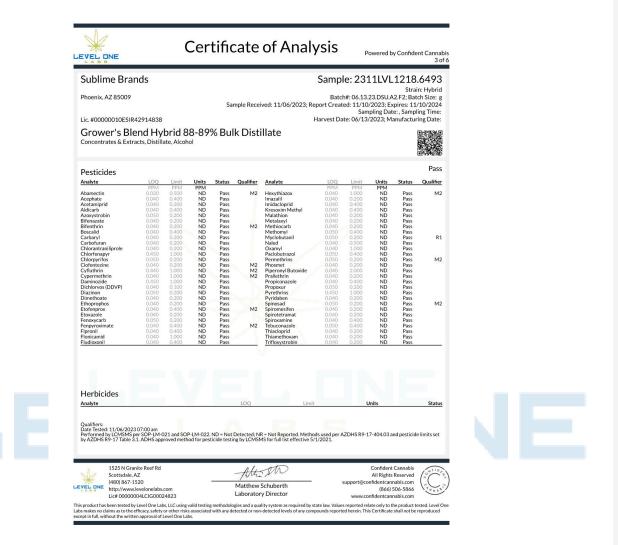

### **Sublime Brands**

Phoenix, AZ 85009

Lic. #0000010ESIR42914838

#### SIP Watermelon 100mg

Ingestible, Beverage, Alcohol Distillate Reference #: 06.13.23.DSU.A2.F2

## Sample: 2311LVL1277.6833

Strain: Hybrid Batch#: 23-1114-20; Batch Size: g Sample Received: 11/16/2023; Report Created: 11/20/2023; Expires: 11/20/2024 Sampling Date: , Sampling Time: Harvest Date: 06/13/2023; Manufacturing Date: 11/14/2023

#### Cannabinoids

Complete

| Analyte     | LOQ     | Mass                                                     | Mass                         | Qualifier |
|-------------|---------|----------------------------------------------------------|------------------------------|-----------|
|             | mg/unit | mg/unit                                                  | mg/g                         |           |
| THCa        | 2.28    | ND                                                       | ND                           |           |
| Δ9-THC      | 2.28    | 107.18                                                   | 1.98                         |           |
| ∆8-THC      | 2.28    | ND                                                       | ND                           |           |
| THCVa       | 2.28    | ND                                                       | ND                           |           |
| THCV        | 2.28    | <loq< th=""><th><loq< th=""><th></th></loq<></th></loq<> | <loq< th=""><th></th></loq<> |           |
| CBDa        | 2.28    | ND                                                       | ND                           |           |
| CBD         | 2.28    | ND                                                       | ND                           |           |
| CBDVa       | 2.28    | ND                                                       | ND                           |           |
| CBDV        | 2.28    | ND                                                       | ND                           |           |
| CBN         | 2.28    | <loq< th=""><th><loq< th=""><th></th></loq<></th></loq<> | <loq< th=""><th></th></loq<> |           |
| CBGa        | 2.28    | ND                                                       | ND                           |           |
| CBG         | 2.28    | 3.08                                                     | 0.06                         |           |
| CBCa        | 2.28    | ND                                                       | ND                           | Q3        |
| CBC         | 2.28    | <loq< th=""><th><loq< th=""><th></th></loq<></th></loq<> | <loq< th=""><th></th></loq<> |           |
| Total       |         | 110.26                                                   | 2.04                         |           |
| Qualifiers: |         |                                                          |                              |           |

Qualifiers: Date Tested: 11/16/2023 12:00 am 54.08 Total THC = THCa \* 0.877 + d9-THC Total CBD = CBDa \* 0.877 + CBD The reported result is based on a sample weight with the applicable moisture content for that sample; Unless otherwise stated all quality control samples performed within specifications established by the Laboratory. Cannabinoid potency performed by HPLC-DAD per SOP-LM-005. ADHS approved method for potency by HPLC-DAD for all listed analytes.