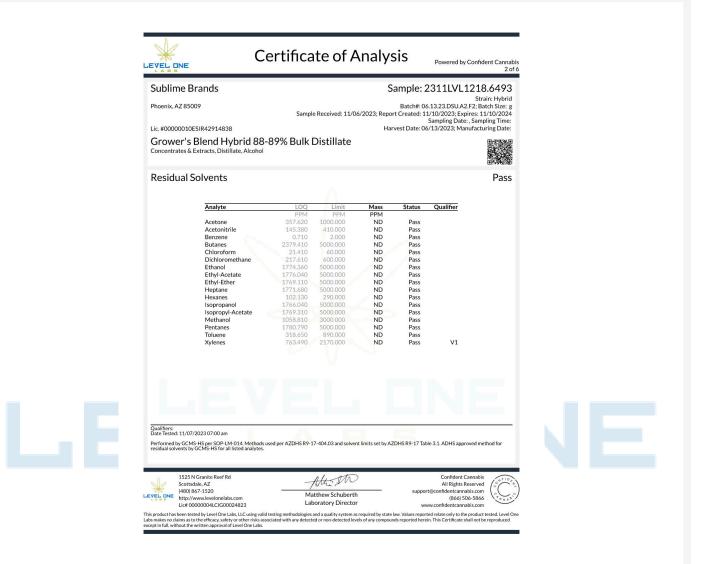

### **Sublime Brands**

Lic. #0000010ESIR42914838

Ingestible, Beverage, Alcohol

SIP Watermelon 100mg

Distillate Reference #: 06.13.23.DSU.A2.F2

## Sample: 2311LVL1277.6833

Phoenix, AZ 85009

Batch#: 23-1114-20; Batch Size: g Sample Received: 11/16/2023; Report Created: 11/20/2023; Expires: 11/20/2024 Sampling Date: , Sampling Time: Harvest Date: 06/13/2023; Manufacturing Date: 11/14/2023

Pass

Strain: Hybrid

#### **Microbials**

| Analyte                                        | Result                     | <b>Result Units</b> | Status | Qualifier |
|------------------------------------------------|----------------------------|---------------------|--------|-----------|
| E. Coli                                        | <10                        | CFU/G               | Pass   |           |
| Salmonella                                     | Not <mark>D</mark> etected | in one gram         | Pass   | D1        |
| Aspergillus terreus                            | NR                         | in one gram         | NT     |           |
| Aspergillus fumigatus, Aspergillus flavus, and | NR                         | in one gram         | NT     |           |
| Aspergillus niger                              |                            | in one grain        |        |           |
|                                                |                            |                     |        |           |
|                                                |                            |                     |        |           |
|                                                |                            |                     |        |           |
|                                                |                            |                     |        |           |
|                                                |                            |                     |        |           |
|                                                |                            |                     |        |           |
|                                                |                            |                     |        |           |
|                                                |                            |                     |        |           |
|                                                |                            |                     |        |           |
|                                                |                            |                     |        |           |
|                                                |                            |                     |        |           |
|                                                |                            |                     |        |           |
|                                                |                            |                     |        |           |
|                                                |                            |                     |        |           |
|                                                |                            |                     |        |           |
|                                                |                            |                     |        |           |
|                                                |                            |                     |        |           |
| Qualifiers:                                    |                            |                     |        |           |

Qualifiers: Date Tested: 11/17/2023 12:00 am

TNTC = Too Numerous to Count. The lower limit of quantification for E. coli is 10 CFU/g unless noted on the CoA by further dilution. Unless otherwise stated all quality control samples performed within specifications. Analysis Method/Instrumentation: E. coli plating via 3M Petrifilm per SOP-LM-019, Salmonella spp. And Aspergillus spp. detection by Bio-Rad CFX96 Deep Well real-time PCR per SOP-LM-016 & SOP-LM-017. Methods used per AZDHS R9-17-404.04 and microbial limits set by AZDHS R9-17 Table 3.1. ADHS approved method for microbials for all listed organisms.