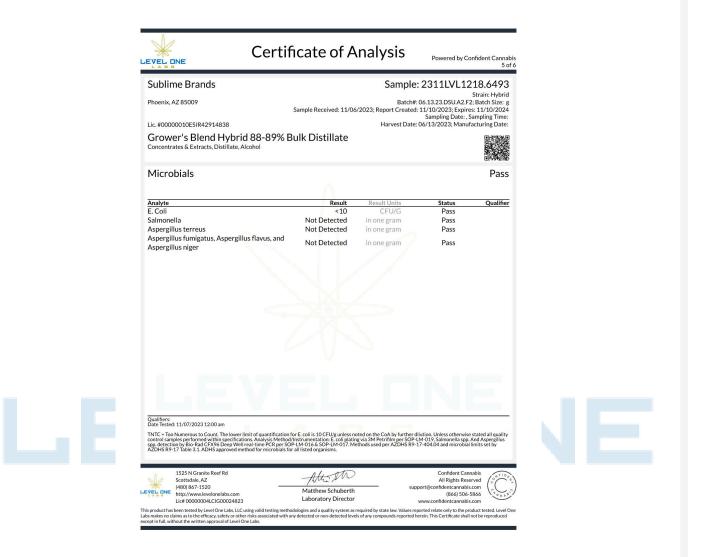

### **Sublime Brands**

Lic. #0000010ESIR42914838

Ingestible, Beverage, Alcohol

SIP Watermelon 100mg

Distillate Reference #: 06.13.23.DSU.A2.F2

Phoenix, AZ 85009

Batch#: 23-1114-20; Batch Size: g Sample Received: 11/16/2023; Report Created: 11/20/2023; Expires: 11/20/2024 Sampling Date: , Sampling Time: Harvest Date: 06/13/2023; Manufacturing Date: 11/14/2023

Strain: Hybrid

1525 N Granite Reef Rd Scottsdale, AZ (480) 867-1520 http://www.levelonelabs.com Lic# 0000004LCIG00024823 Confident Cannabis All Rights Reserved support@confidentcannabis.com (866) 506-5866 www.confidentcannabis.com