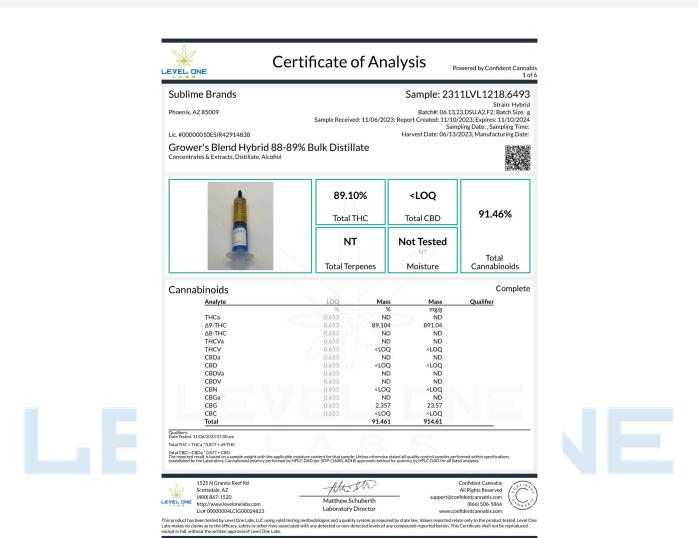

#### SIP Watermelon 100mg

Ingestible, Beverage, Alcohol Distillate Reference #: 06.13.23.DSU.A2.F2

## Sample: 2311LVL1277.6833

Strain: Hybrid Batch#: 23-1114-20; Batch Size: g Sample Received: 11/16/2023; Report Created: 11/20/2023; Expires: 11/20/2024 Sampling Date: , Sampling Time: Harvest Date: 06/13/2023; Manufacturing Date: 11/14/2023

| WATERMELON | <b>107.18mg/unit</b> | <b>ND</b>  | 110.26mg/unit |
|------------|----------------------|------------|---------------|
| CHILL      | Total THC            | Total CBD  |               |
| SIP        | <b>NT</b>            | Not Tested | Total         |
| ELIXIRS    | Total Terpenes       |            | Cannabinoids  |

#### Cannabinoids

Complete

| Analyte     | LOQ     | Mass                                                     | Mass                         | Qualifier |
|-------------|---------|----------------------------------------------------------|------------------------------|-----------|
|             | mg/unit | mg/unit                                                  | mg/g                         |           |
| THCa        | 2.28    | ND                                                       | ND                           |           |
| Δ9-THC      | 2.28    | 107.18                                                   | 1.98                         |           |
| ∆8-THC      | 2.28    | ND                                                       | ND                           |           |
| THCVa       | 2.28    | ND                                                       | ND                           |           |
| THCV        | 2.28    | <loq< th=""><th><loq< th=""><th></th></loq<></th></loq<> | <loq< th=""><th></th></loq<> |           |
| CBDa        | 2.28    | ND                                                       | ND                           |           |
| CBD         | 2.28    | ND                                                       | ND                           |           |
| CBDVa       | 2.28    | ND                                                       | ND                           |           |
| CBDV        | 2.28    | ND                                                       | ND                           |           |
| CBN         | 2.28    | <loq< th=""><th><loq< th=""><th></th></loq<></th></loq<> | <loq< th=""><th></th></loq<> |           |
| CBGa        | 2.28    | ND                                                       | ND                           |           |
| CBG         | 2.28    | 3.08                                                     | 0.06                         |           |
| CBCa        | 2.28    | ND                                                       | ND                           | Q3        |
| CBC         | 2.28    | <loq< th=""><th><loq< th=""><th></th></loq<></th></loq<> | <loq< th=""><th></th></loq<> |           |
| Total       |         | 110.26                                                   | 2.04                         |           |
| Qualifiers: |         |                                                          |                              |           |

Qualifiers: Date Tested: 11/16/2023 12:00 am 54.08 Total THC = THCa \* 0.877 + d9-THC Total CBD = CBDa \* 0.877 + CBD The reported result is based on a sample weight with the applicable moisture content for that sample; Unless otherwise stated all quality control samples performed within specifications established by the Laboratory. Cannabinoid potency performed by HPLC-DAD per SOP-LM-005. ADHS approved method for potency by HPLC-DAD for all listed analytes.