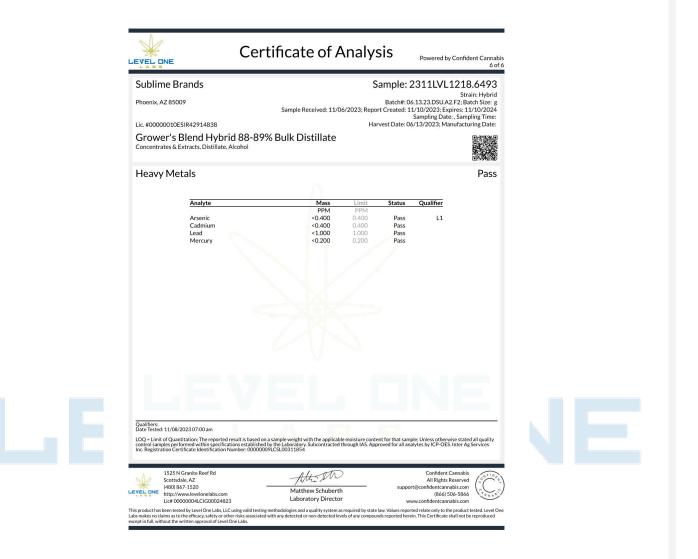

#### **Sublime Brands**

Phoenix, AZ 85009

Lic. #00000010ESIR42914838

#### SIP Watermelon 100mg

Ingestible, Beverage, Alcohol Distillate Reference #: 06.13.23.DSU.A2.F2

Strain: Hybrid Batch#: 23-1114-20; Batch Size: g Sample Received: 11/16/2023; Report Created: 11/20/2023; Expires: 11/20/2024 Sampling Date: , Sampling Time: Harvest Date: 06/13/2023; Manufacturing Date: 11/14/2023