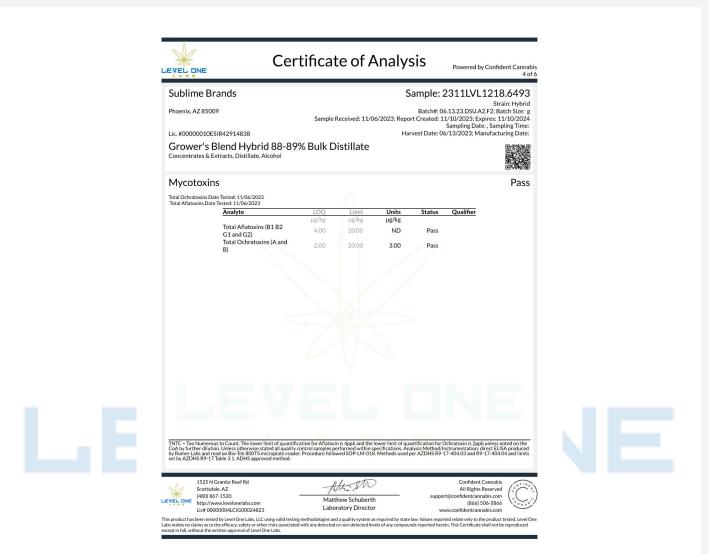

### **Sublime Brands**

Lic. #0000010ESIR42914838

Ingestible, Beverage, Alcohol

SIP Watermelon 100mg

Distillate Reference #: 06.13.23.DSU.A2.F2

## Sample: 2311LVL1277.6833

Phoenix, AZ 85009

Batch#: 23-1114-20; Batch Size: g Sample Received: 11/16/2023; Report Created: 11/20/2023; Expires: 11/20/2024 Sampling Date: , Sampling Time: Harvest Date: 06/13/2023; Manufacturing Date: 11/14/2023

Pass

Strain: Hybrid

#### **Microbials**

| Analyte                                        | Result                     | <b>Result Units</b> | Status | Qualifier |
|------------------------------------------------|----------------------------|---------------------|--------|-----------|
| E. Coli                                        | <10                        | CFU/G               | Pass   |           |
| Salmonella                                     | Not <mark>D</mark> etected | in one gram         | Pass   | D1        |
| Aspergillus terreus                            | NR                         | in one gram         | NT     |           |
| Aspergillus fumigatus, Aspergillus flavus, and | NR                         | in one gram         | NT     |           |
| Aspergillus niger                              |                            | in one grain        |        |           |
|                                                |                            |                     |        |           |
|                                                |                            |                     |        |           |
|                                                |                            |                     |        |           |
|                                                |                            |                     |        |           |
|                                                |                            |                     |        |           |
|                                                |                            |                     |        |           |
|                                                |                            |                     |        |           |
|                                                |                            |                     |        |           |
|                                                |                            |                     |        |           |
|                                                |                            |                     |        |           |
|                                                |                            |                     |        |           |
|                                                |                            |                     |        |           |
|                                                |                            |                     |        |           |
|                                                |                            |                     |        |           |
|                                                |                            |                     |        |           |
|                                                |                            |                     |        |           |
|                                                |                            |                     |        |           |
| Qualifiers:                                    |                            |                     |        |           |

Qualifiers: Date Tested: 11/17/2023 12:00 am

TNTC = Too Numerous to Count. The lower limit of quantification for E. coli is 10 CFU/g unless noted on the CoA by further dilution. Unless otherwise stated all quality control samples performed within specifications. Analysis Method/Instrumentation: E. coli plating via 3M Petrifilm per SOP-LM-019, Salmonella spp. And Aspergillus spp. detection by Bio-Rad CFX96 Deep Well real-time PCR per SOP-LM-016 & SOP-LM-017. Methods used per AZDHS R9-17-404.04 and microbial limits set by AZDHS R9-17 Table 3.1. ADHS approved method for microbials for all listed organisms.